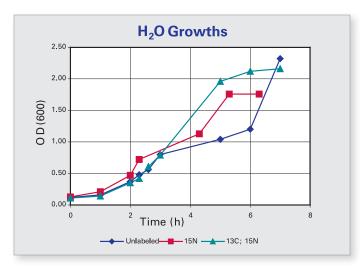

## BioExpress® Growth Curves – *E. coli* BL21 with pFAF2 Plasmid (pQE Derivative; T5 Promoter)

- All cultures were inoculated with a preculture grown on the same medium at 37°C.
- Induction with 1 mM IPTG began at an OD between 0.6 and 0.8, and the temperature was decreased to 30°C for further four hours.

- After cultivation the cells were collected, disintegrated, and the His tagged target protein was purified via an MC column.
- The protein was characterized by SDS page, spectroscopic determination at 280nm and MALDI.