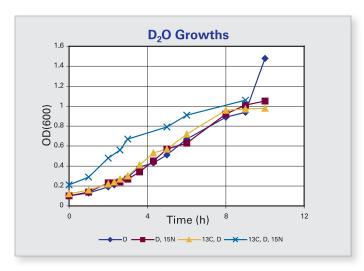

## BioExpress® Growth Curves – *E. coli* BL21 with pFAF2 Plasmid (pQE Derivative; T5 Promoter)

- All cultures were inoculated with a preculture grown on the same medium at 37°C.
- Induction with 1 mM IPTG began at an OD between 0.6 and 0.8, and the temperature was decreased to 30°C for further four hours.

- After cultivation the cells were collected, disintegrated, and the His tagged target protein was purified via an MC column.
- The protein was characterized by SDS page, spectroscopic determination at 280nm and MALDI.