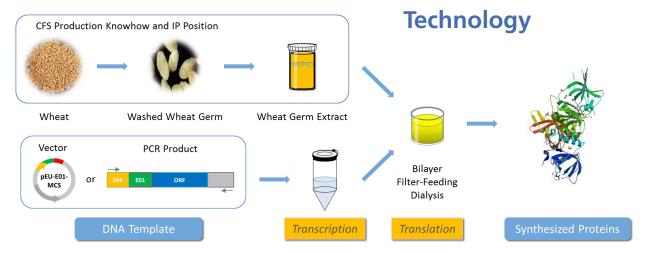

# **Protein Synthesis Solutions**

High-Performance Wheat Germ Cell-Free Expression System

### **Advantages**

Proven technology with high success rate for proteins from a wide range of organisms.

Easy to set up, fast and scalable reaction formats, full automation possible.

Dedicated reagents for expression of His-tagged and GST-tagged proteins.

Dedicated amino acid-free reagents for protein labeling, e.g. NMR, MS, and NSAA incorporation.

Dedicated reagents for expression of membrane proteins as proteoliposomes.

Key applications in antigen preparation, difficult-to-express proteins, screening assays, protein arrays.

Reference: Harbers, M. 2014. Wheat germ systems for cell-free protein expression. FEBS Lett, 588, 2762-2773