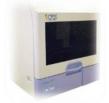

### Protemist® DTII/DTII-S

Medium Scale Synthesis

Transcription, translation, and purification (6 mL scale) 6 proteins/run up to  $\sim$ 500  $\mu$ g of purified protein 30 hr run 24 proteins/run up to  $\sim$ 200  $\mu$ g crude protein 24 hr run (Data for GFP expression)