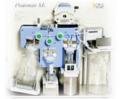

#### **Protemist® XE**

Large Scale Production Translation only

~10 mg/ml crude protein 24hr run ~10 to 100 ml reaction scale (Data for GFP expression)